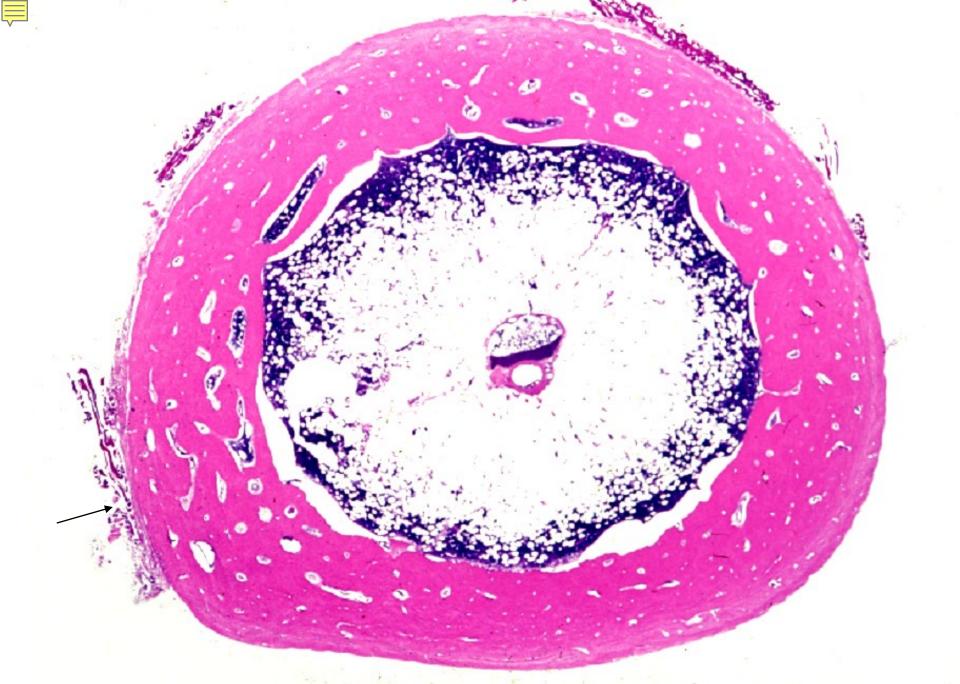

## 08 Bone and Joint

08-01. Femur, transverse section. Monkey, H-E stain, x 2.5.

08-02. Distal end of femur, sagittal section. Monkey, H-E stain, x 1.3.

08-03. Patella, sagittal section. Monkey, H-E stain, x 1.3. B