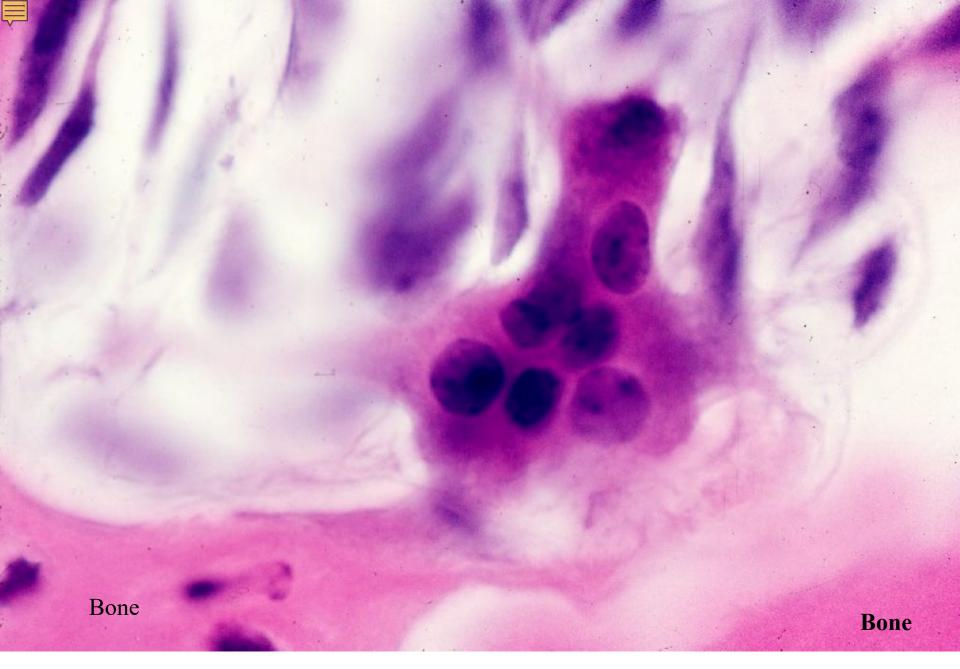

08-17. Osteoclast. Monkey, H-E stain, x 400.

08-18. Bone marrow 1. Monkey, H-E stain, x 25.

08-19. Bone marrow 2. Monkey, H-E stain, x 64.

08-20. Bone marrow 3. Monkey, H-E stain, x 250.

08-21. Bone marrow 4. Monkey, H-E stain, x 250.