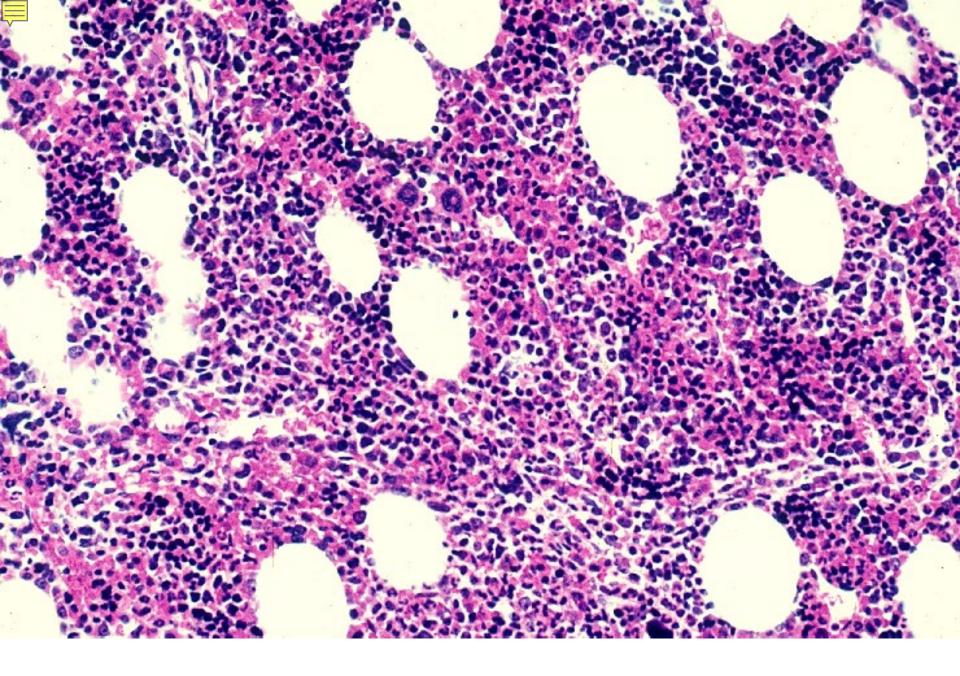

08-17. Osteoclast. Monkey, H-E stain, x 400.

08-18. Bone marrow 1. Monkey, H-E stain, x 25.

08-19. Bone marrow 2. Monkey, H-E stain, x 64.

08-20. Bone marrow 3. Monkey, H-E stain, x 250.

08-21. Bone marrow 4. Monkey, H-E stain, x 250.