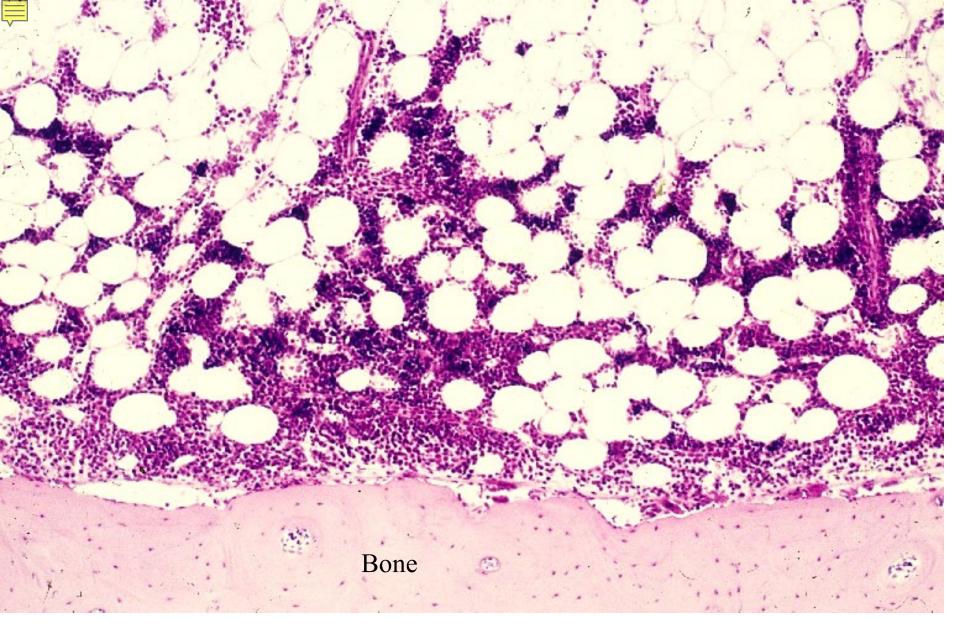

08-17. Osteoclast. Monkey, H-E stain, x 400.

08-18. Bone marrow 1. Monkey, H-E stain, x 25.

08-19. Bone marrow 2. Monkey, H-E stain, x 64.

08-20. Bone marrow 3. Monkey, H-E stain, x 250.

08-21. Bone marrow 4. Monkey, H-E stain, x 250.