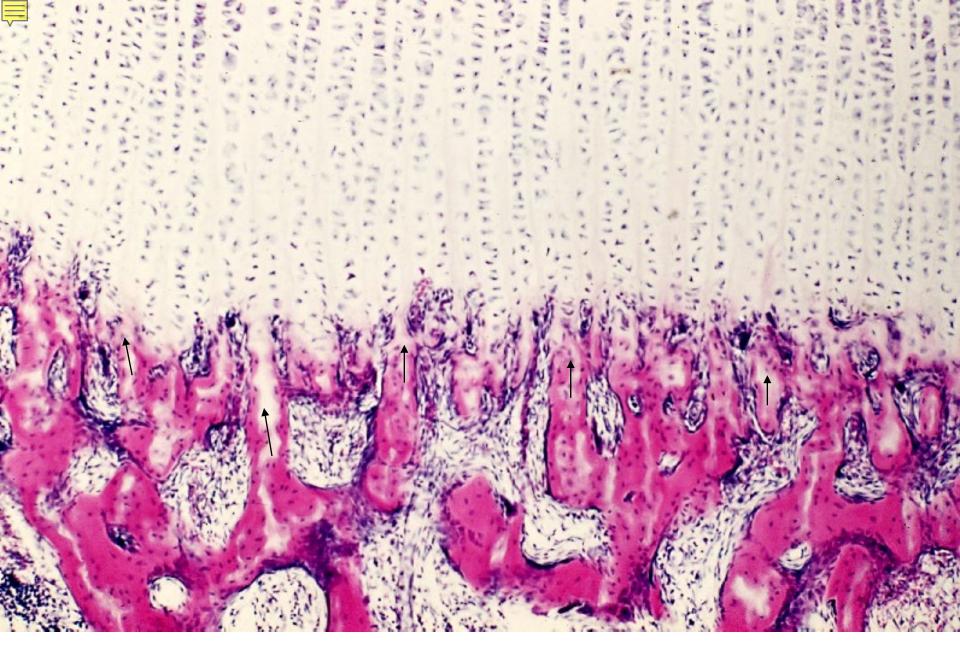

08-13. Epiphyseal plate 1. Monkey, H-E stain, x 4.

08-14. Epiphyseal plate 2. Monkey, H-E stain, x 25.

08-15. Epiphyseal plate 3. Monkey, H-E stain, x 40.

08-16. Osteoblastic tissue. Monkey, H-E stain, x 64.