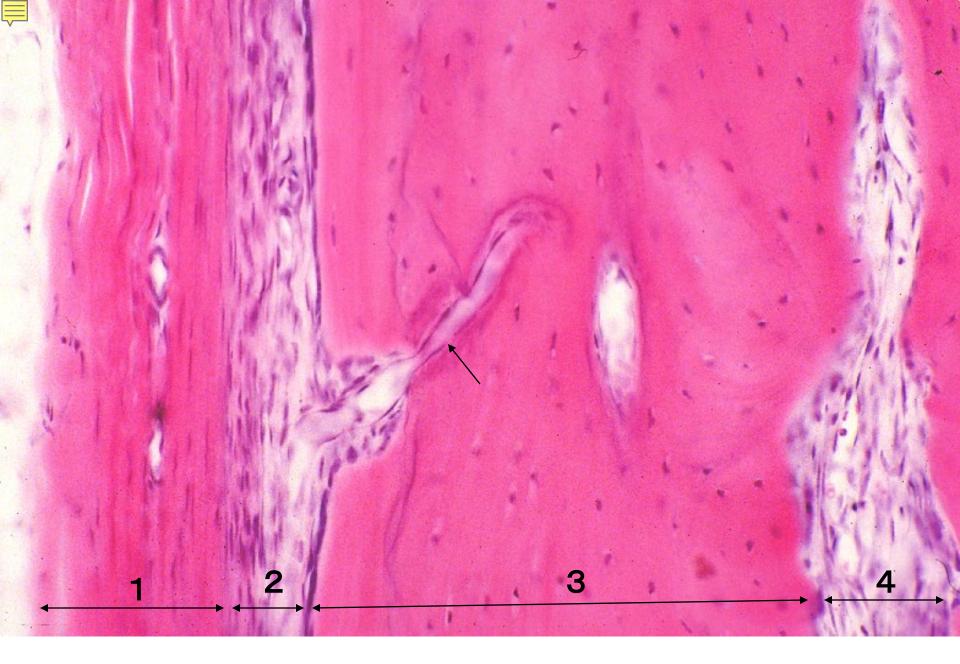

08-04. Transition from tendon, cartilage and bone, longitudinal section. Monkey, H-E stain, x 10.

08-05. Synovial membrane. Monkey, H-E stain, x 25.

08-06. Synovial villi. Monkey, H-E stain, x 25.

08-07. Meniscus articularis 1. Monkey, H-E stain, x 66.