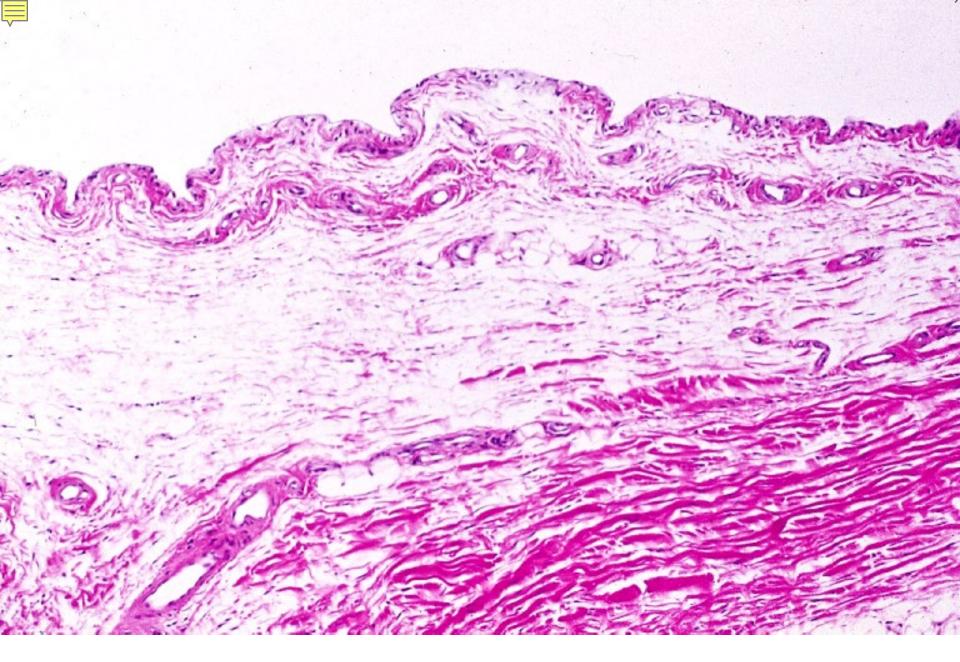

08-04. Transition from tendon, cartilage and bone, longitudinal section. Monkey, H-E stain, x 10.

08-05. Synovial membrane. Monkey, H-E stain, x 25.

08-06. Synovial villi. Monkey, H-E stain, x 25.

08-07. Meniscus articularis 1. Monkey, H-E stain, x 66.