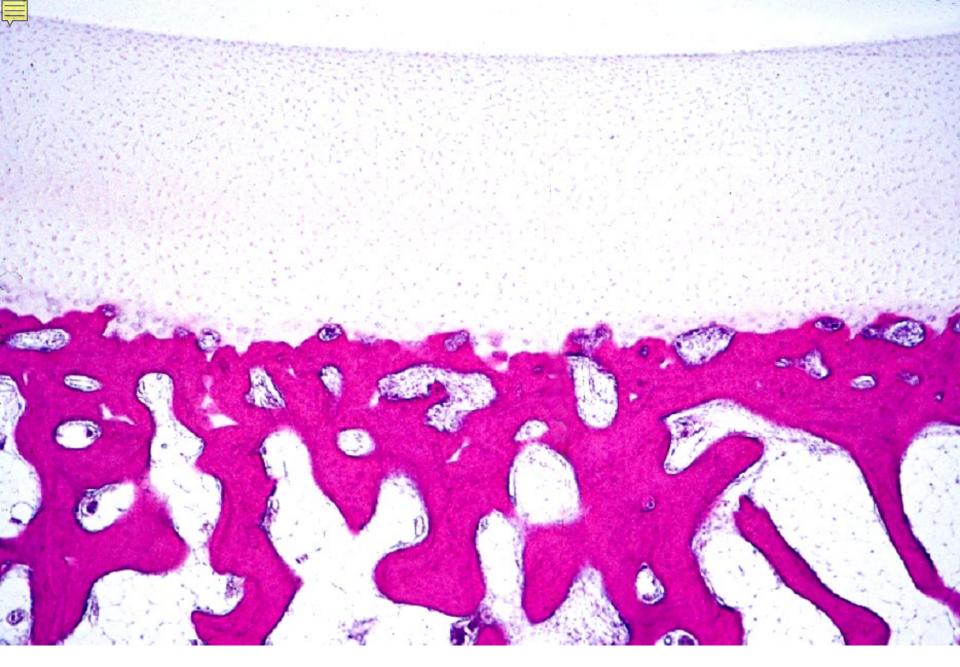

08-08. Meniscus articularis. Monkey, H-E stain, x 160.

08-09. Cartilago articularis. Monkey, H-E stain, x 10.

08-10. Periosteum and bone. Monkey, H-E stain, x 66.

08-12. Development of long tubular bone 2. (Scheme).