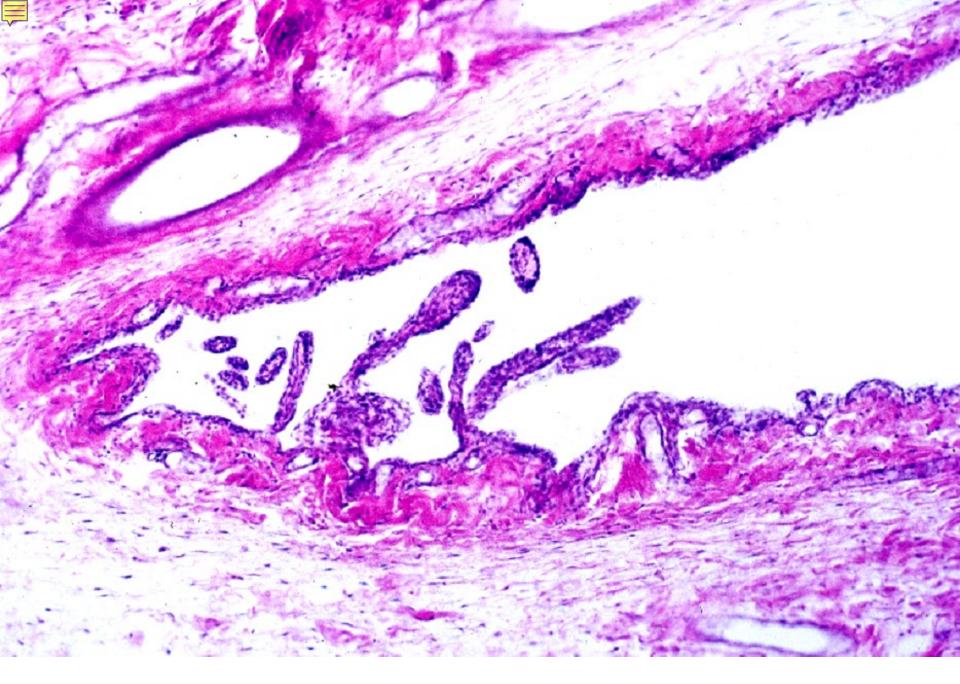

08-04. Transition from tendon, cartilage and bone, longitudinal section. Monkey, H-E stain, x 10.

08-05. Synovial membrane. Monkey, H-E stain, x 25.

08-06. Synovial villi. Monkey, H-E stain, x 25.

08-07. Meniscus articularis 1. Monkey, H-E stain, x 66.

08-08. Meniscus articularis. Monkey, H-E stain, x 160.

08-09. Cartilago articularis. Monkey, H-E stain, x 10.

08-10. Periosteum and bone. Monkey, H-E stain, x 66.

08-12. Development of long tubular bone 2. (Scheme).