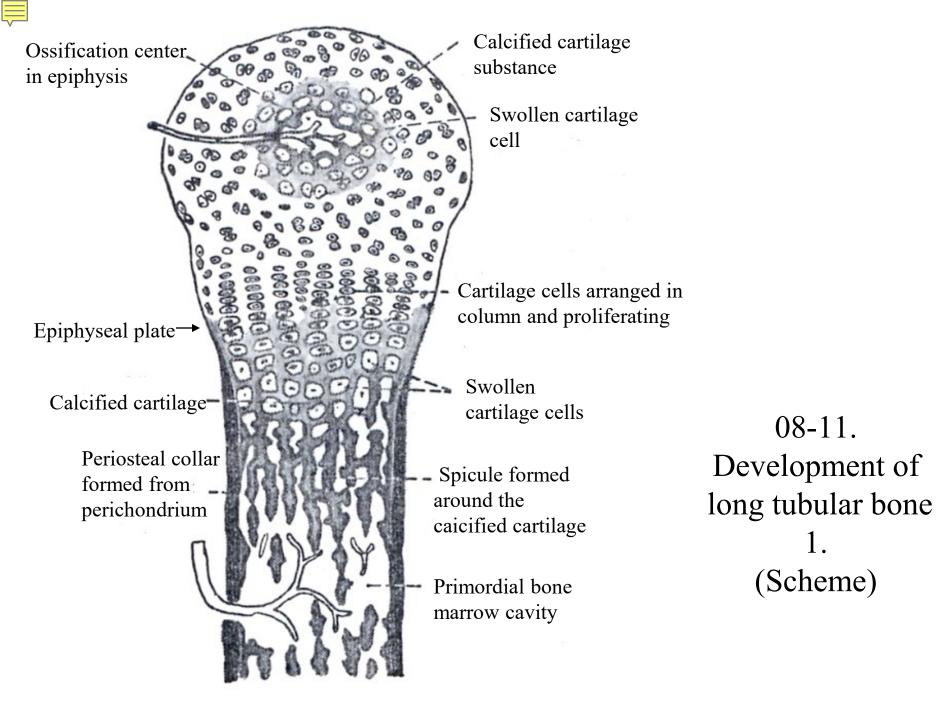

08-08. Meniscus articularis. Monkey, H-E stain, x 160.

08-09. Cartilago articularis. Monkey, H-E stain, x 10.

08-10. Periosteum and bone. Monkey, H-E stain, x 66.

08-12. Development of long tubular bone 2. (Scheme).