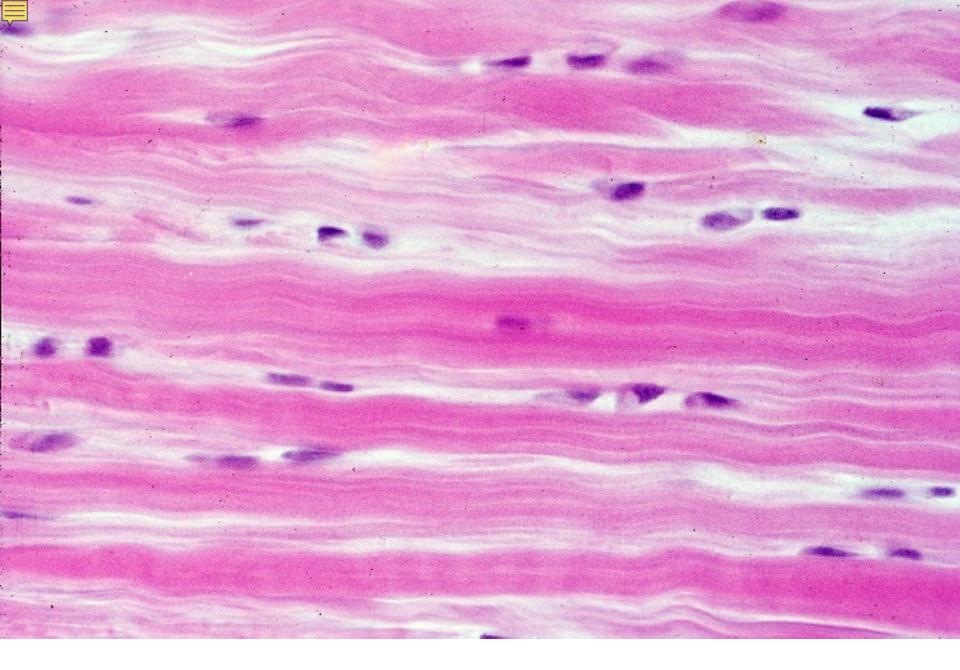

08-08. Meniscus articularis. Monkey, H-E stain, x 160.

08-09. Cartilago articularis. Monkey, H-E stain, x 10.

08-10. Periosteum and bone. Monkey, H-E stain, x 66.

08-12. Development of long tubular bone 2. (Scheme).