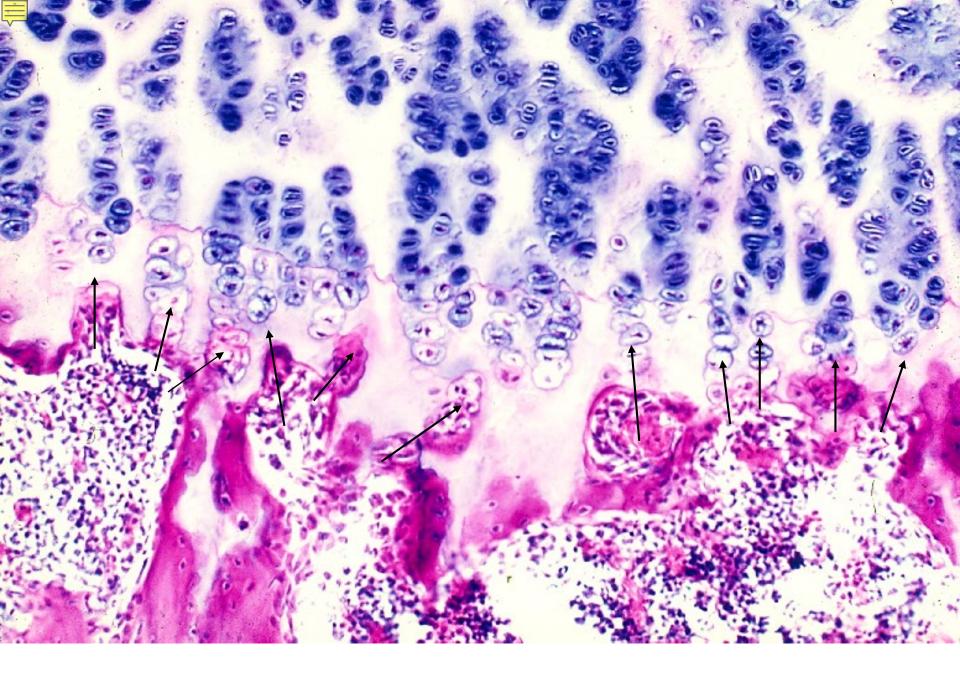

08-13. Epiphyseal plate 1. Monkey, H-E stain, x 4.

08-14. Epiphyseal plate 2. Monkey, H-E stain, x 25.

08-15. Epiphyseal plate 3. Monkey, H-E stain, x 40.

08-16. Osteoblastic tissue. Monkey, H-E stain, x 64.