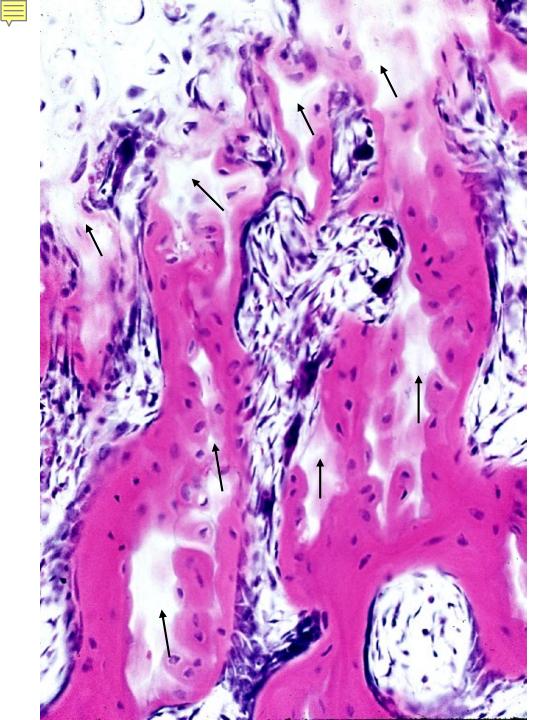

08-13. Epiphyseal plate 1. Monkey, H-E stain, x 4.

08-14. Epiphyseal plate 2. Monkey, H-E stain, x 25.

08-15. Epiphyseal plate 3. Monkey, H-E stain, x 40.

08-16. Osteoblastic tissue. Monkey, H-E stain, x 64.