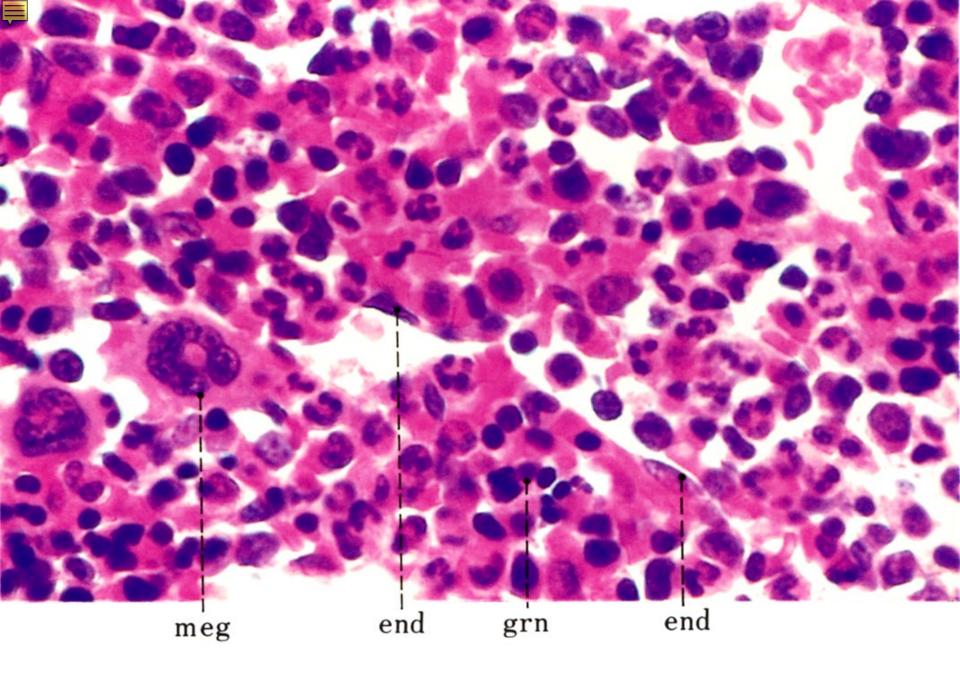

08-17. Osteoclast. Monkey, H-E stain, x 400.

08-18. Bone marrow 1. Monkey, H-E stain, x 25.

08-19. Bone marrow 2. Monkey, H-E stain, x 64.

08-20. Bone marrow 3. Monkey, H-E stain, x 250.

08-21. Bone marrow 4. Monkey, H-E stain, x 250.