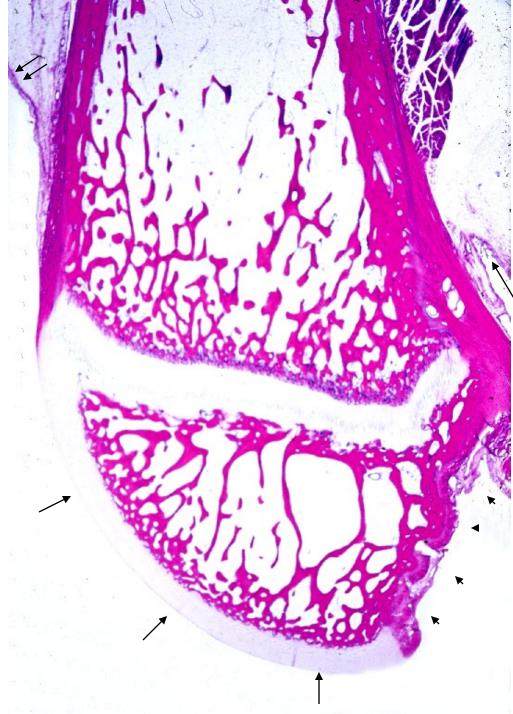

## 08 Bone and Joint

08-01. Femur, transverse section. Monkey, H-E stain, x 2.5.

08-02. Distal end of femur, sagittal section. Monkey, H-E stain, x 1.3.

08-03. Patella, sagittal section. Monkey, H-E stain, x 1.3. B