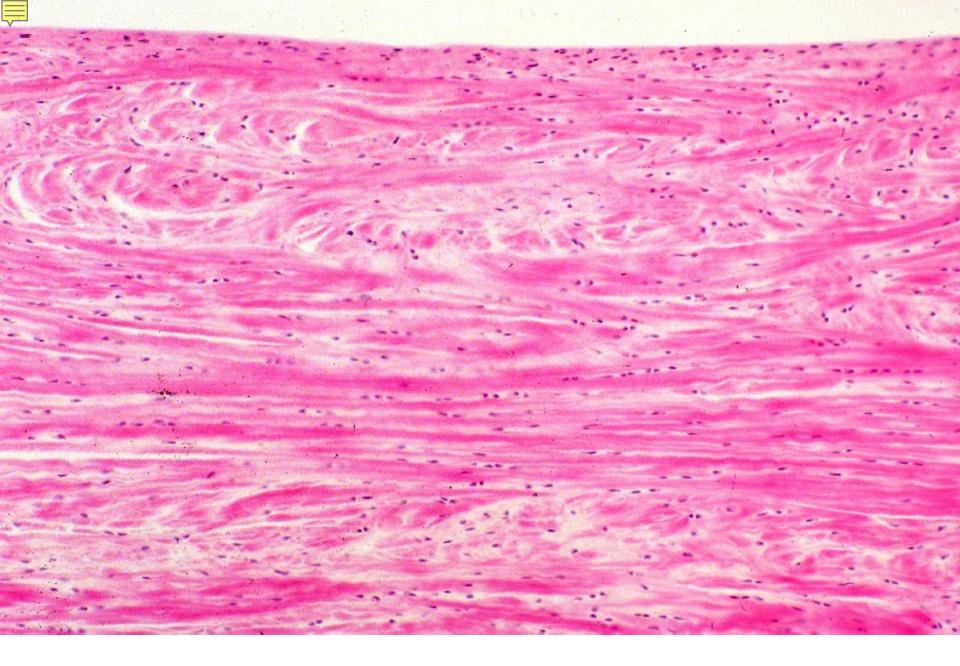

08-08. Meniscus articularis. Monkey, H-E stain, x 160.

08-09. Cartilago articularis. Monkey, H-E stain, x 10.

08-10. Periosteum and bone. Monkey, H-E stain, x 66.

08-12. Development of long tubular bone 2. (Scheme).