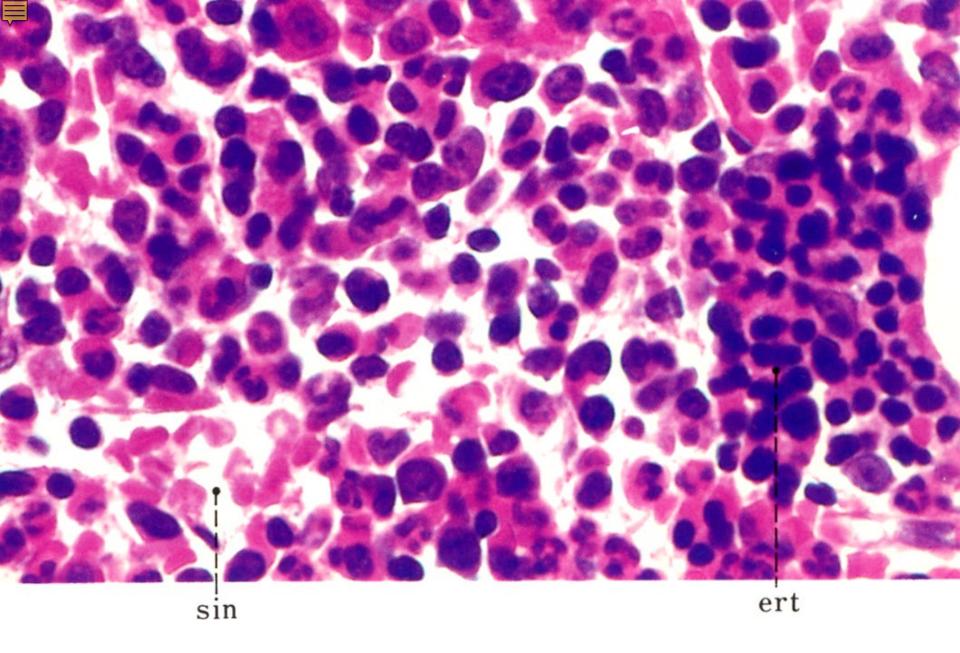

08-17. Osteoclast. Monkey, H-E stain, x 400.

08-18. Bone marrow 1. Monkey, H-E stain, x 25.

08-19. Bone marrow 2. Monkey, H-E stain, x 64.

08-20. Bone marrow 3. Monkey, H-E stain, x 250.

08-21. Bone marrow 4. Monkey, H-E stain, x 250.