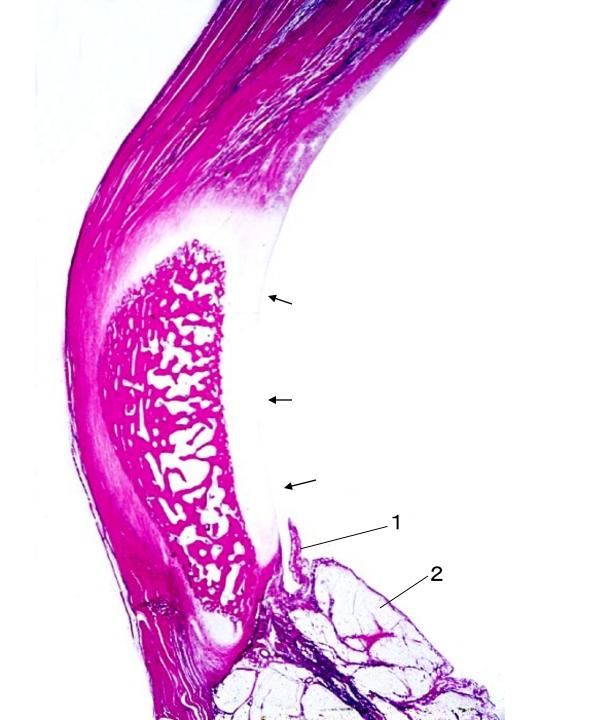

08-04. Transition from tendon, cartilage and bone, longitudinal section. Monkey, H-E stain, x 10.

08-05. Synovial membrane. Monkey, H-E stain, x 25.

08-06. Synovial villi. Monkey, H-E stain, x 25.

08-07. Meniscus articularis 1. Monkey, H-E stain, x 66.