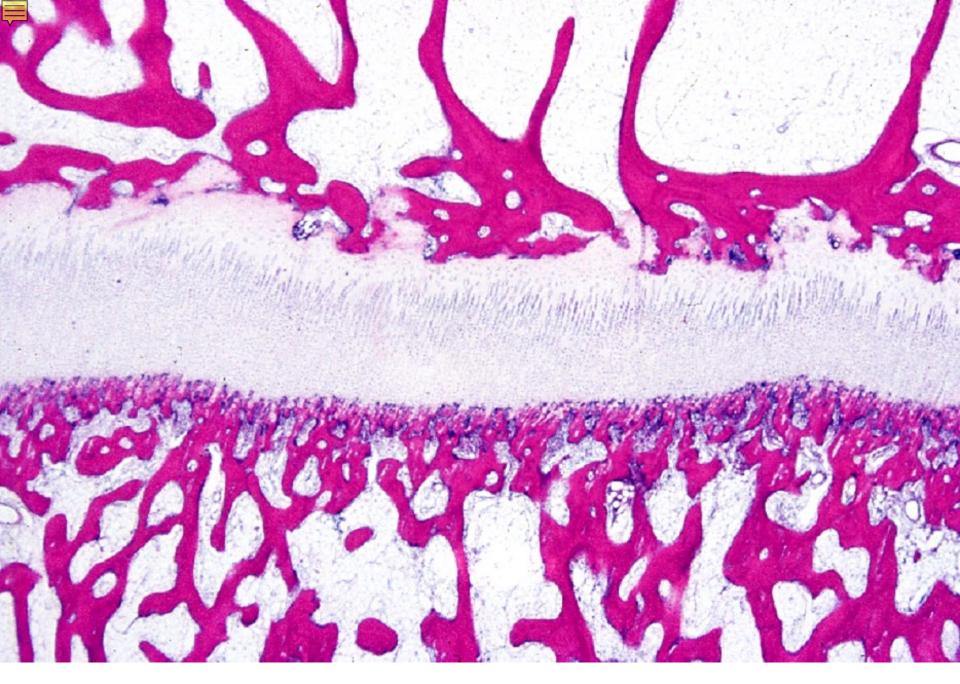

08-13. Epiphyseal plate 1. Monkey, H-E stain, x 4.

08-14. Epiphyseal plate 2. Monkey, H-E stain, x 25.

08-15. Epiphyseal plate 3. Monkey, H-E stain, x 40.

08-16. Osteoblastic tissue. Monkey, H-E stain, x 64.