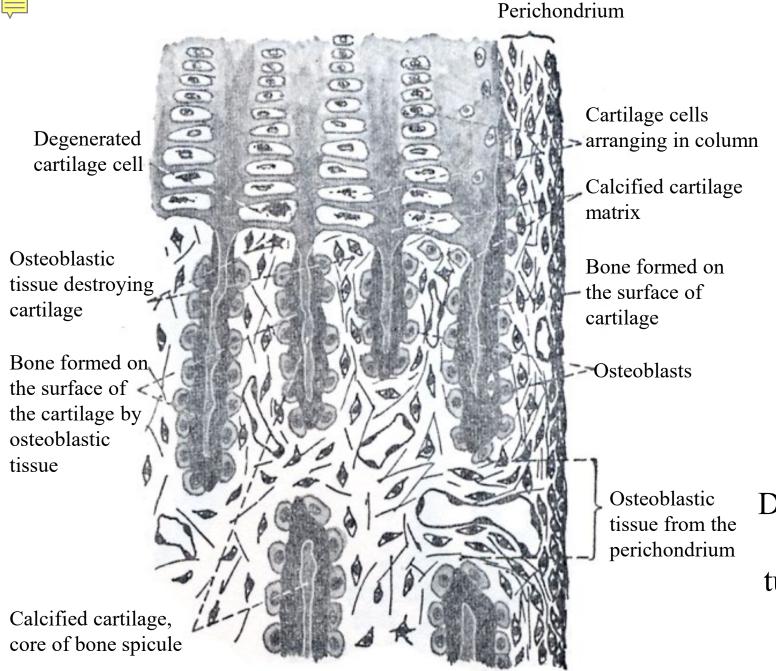

08-08. Meniscus articularis. Monkey, H-E stain, x 160.

08-09. Cartilago articularis. Monkey, H-E stain, x 10.

08-10. Periosteum and bone. Monkey, H-E stain, x 66.

08-12. Development of long tubular bone 2. (Scheme).